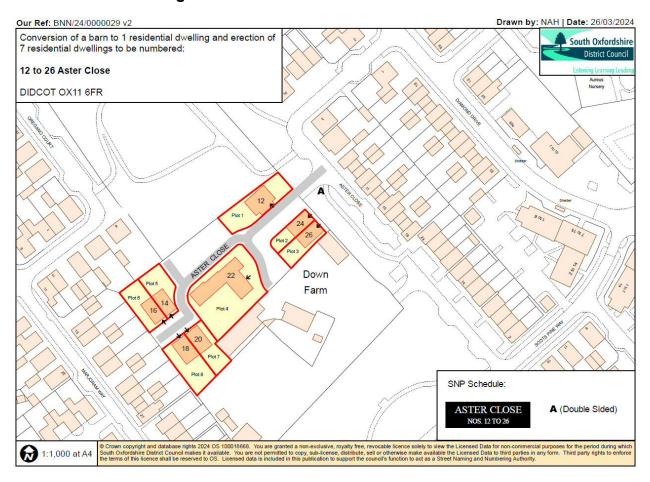

# 6. To note the conversion of a barn to 1 residential dwelling and erection of 7 residential dwellings.