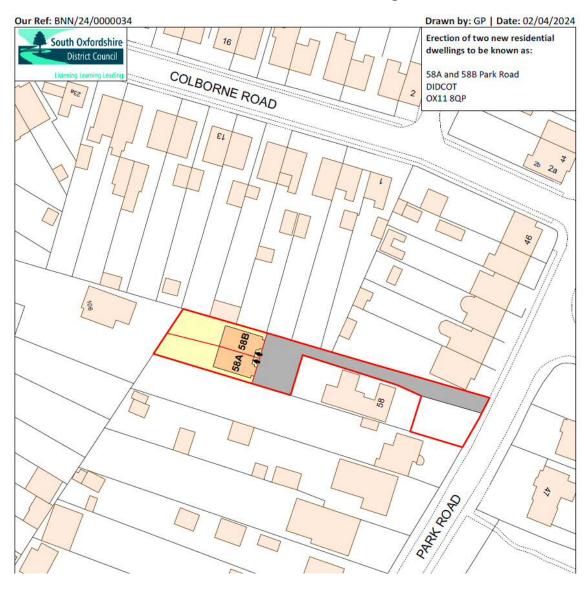

| Item | Date received | Received<br>from | Sent to Members | Details                                                                                                                                          |
|------|---------------|------------------|-----------------|--------------------------------------------------------------------------------------------------------------------------------------------------|
| 5a)  | 26/03/2024    | SODC             | 02/04/2024      | To inform DTC that planning appeal for application P22/S0557/FUL - 136-138 The Broadway & 3-5 Station Road, Didcot, OX11 8RJ has been dismissed. |

# 6. To note the conversion of a barn to 1 residential dwelling and erection of 7 residential dwellings.



### 7. To note the erection of two new residential dwellings



### 8. To note the erection of a new pavilion



## 9. Applications for certificates of Lawful Development and Information only

| 9a) | Application | P24/S0812/PDH  | 123 Park Road Didcot OX11 8QS                                                   |
|-----|-------------|----------------|---------------------------------------------------------------------------------|
|     | Proposal    | rear elements. | rear extension following demolition of existing  : 3 metres, Eaves: 2.95 metres |

### 10. To consider as listed: Planning Applications

| 10a) | Application   | P24/S0844/HH 4                                                     | 6 Haydon Road Didcot OX11 7JR            |
|------|---------------|--------------------------------------------------------------------|---------------------