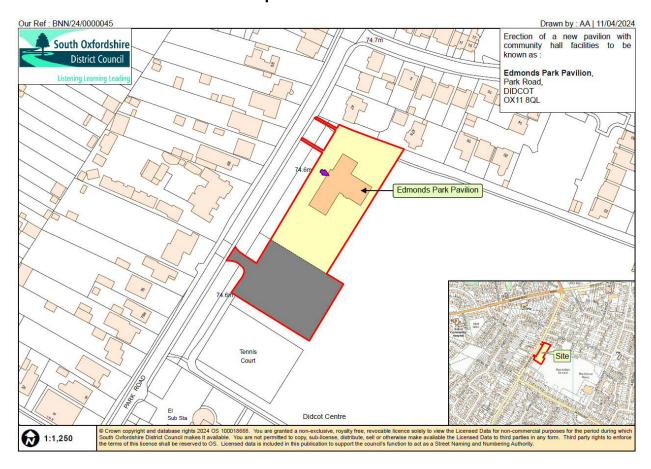

t to Members | Details                                                                                                                                          |
|------|---------------|------------------|-----------------|--------------------------------------------------------------------------------------------------------------------------------------------------|
| 5a)  | 26/03/2024    | SODC             | 02/04/2024      | To inform DTC that planning appeal for application P22/S0557/FUL - 136-138 The Broadway & 3-5 Station Road, Didcot, OX11 8RJ has been dismissed. |

# 6. To note the conversion of a barn to 1 residential dwelling and erection of 7 residential dwellings.



### 7. To note the erection of two new residential dwellings



### 8. To note the erection of a new pavilion



## 9. Applications for certificates of Lawful Development and Information only

| 9a) | Application | P24/S0812/PDH  | 123 Park Road Didcot OX11 8QS                                                   |
|-----|-------------|----------------|---------------------------------------------------------------------------------|
|     | Proposal    | rear elements. | rear extension following demolition of existing  : 3 metres, Eaves: 2.95 metres |

### 10. To consider as listed: Planning Applications

| 10a) | Application   | P24/S0844/HH 4                                                     | 6 Haydon Road Didcot OX11 7JR            |
|------|---------------|--------------------------------------------------------------------|------------------------------------------|
|      | Proposal      | D