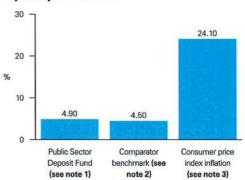

tal, social and governance risk management on a regular basis. Our research utilises external data resources and our in-house Sustainability team.

#### Key risks

Investors should consider the following risk factors before investing: issuer/credit risk (issuer/financial institution may not pay), market risk (investment value affected by market conditions), operational risk (general business operational risks), maturity profile (timings of investment maturity), liquidity risk (investment in non-readily realisable assets), concentration risk (need for diversification and suitability of investment) and interest rate risk (changes to interest rate affecting income). Please see the fund prospectus for more details.

#### Share class 4 yield as at 30 June 2023

# 4.79%

## 5 years performance



#### Asset type (%)



# Credit rating (%) see note 4



#### Top 10 counterparty exposures (%)

| TOP  | 10 Counterparty exposures (70)                |
|------|-----------------------------------------------|
| 9.5% | Landesbank Baden-Wuerttemberg                 |
| 9.5% | Royal Bank of Canada                          |
| 9.5% | Yorkshire Building Society                    |
| 7.4% | Nationwide Building Society                   |
| 6.8% | DBS Bank Limited                              |
| 3.7% | BNP Paribas                                   |
| 3.7% | Credit Agricole Corporate and Investment Bank |
| 3.7% | Toronto Dominion Bank (The)                   |
| 3.4% | Sumitomo Mitsui Trust Bank                    |
| 3.0% | Lloyds Bank Corporate Markets plc             |

#### Top 10 coun