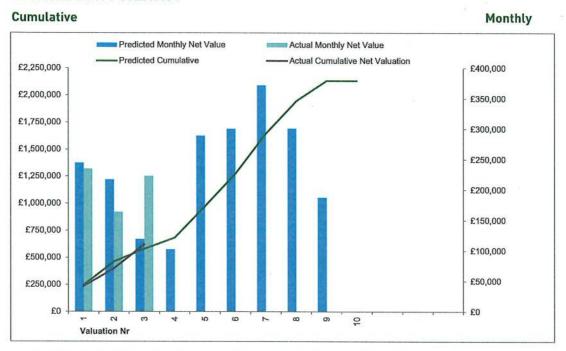

|          | ¥              |                |                |
| 0*1              |                |       |          |                |                |                |
| (150)            | 5              |       |          |                |                |                |
| Sub totals       |                |       |          |                |                | _              |
| Deduct omissions |                |       |          |                |                | -              |
|                  | NS COSTON      |       | CIE YARA | of the same of |                |                |
| Net Adjustment   | to General Sun | nmary |          |                |                | £              |

# A. PROJECT CASHFLOW COMPARISON

# **COST REPORT NR 3**





# A. CASHFLOW FORECAST



| Ref. |                | Predicted Cumulative | Actual Cumulative Net<br>Valuation | Predicted Monthly<br>Net Value | Actual Monthly Ne<br>Value |
|------|----------------|----------------------|------------------------------------|--------------------------------|----------------------------|
| 1    | May-23         | £244,687             | £234,624                           | £244,687                       | £234,624                   |
| 2    | Jun-23         | £461,821             | £398,733                           | £217,134                       | £164,109                   |
| 3    | Jul-23         | £581,126             | £621,521                           | £119,305                       | £222,788                   |
| 4    | Aug-23         | £683,451             |