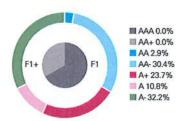

asis. Our research utilises external data resources and our in-house Sustainability team.

#### Key risks

Investors should consider the following risk factors before investing: issuer/credit risk (issuer/financial institution may not pay), market risk (investment value affected by market conditions), operational risk (general business operational risks), maturity profile (timings of investment maturity), liquidity risk (investment in non-readily realisable assets), concentration risk (need for diversification and suitability of investment) and interest rate risk (changes to interest rate affecting income). Please see the fund prospectus for more details.

#### Share class 4 yield as at 30 June 2023

# 4.79%

## 5 years performance



#### Asset type (%)



# Credit rating (%) see note 4



#### Top 10 counterparty exposures (%)

| TOP  | 10 Counterparty exposures (70)                |
|------|-----------------------------------------------|
| 9.5% | Landesbank Baden-Wuerttemberg                 |
| 9.5% | Royal Bank of Canada                          |
| 9.5% | Yorkshire Building Society                    |
| 7.4% | Nationwide Building Society                   |
| 6.8% | DBS Bank Limited                              |
| 3.7% | BNP Paribas                                   |
| 3.7% | Credit Agricole Corporate and Investment Bank |
| 3.7% | Toronto Dominion Bank (The)                   |
| 3.4% | Sumitomo Mitsui Trust Bank                    |
| 3.0% | Lloyds Bank Corporate Markets plc             |

#### Top 10 country exposures (%)

| TOP IC | country ex  |
|--------|---